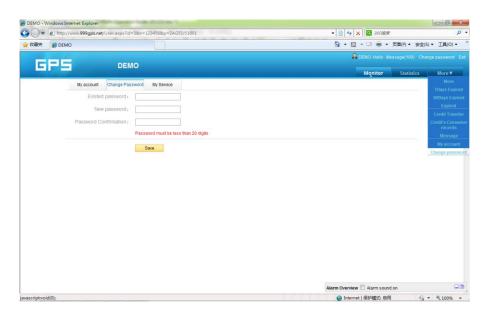

#### Change User Password:

The default password is same as the user name. We recommend the users to change the password before using. Click the menu "More" on the top right, and then click "Change password", the change password page will display, input the current and new password.

#### Change User Account Information:

Click the menu "More" on the top right, and then click "My account". The account information page will display, please set the user contact information, and **select local timezone** (upload time is GMT time, not your local time, after selecting local timezone, it is not necessary to set local time by sending SMS to tracker again). The contact information is very important.