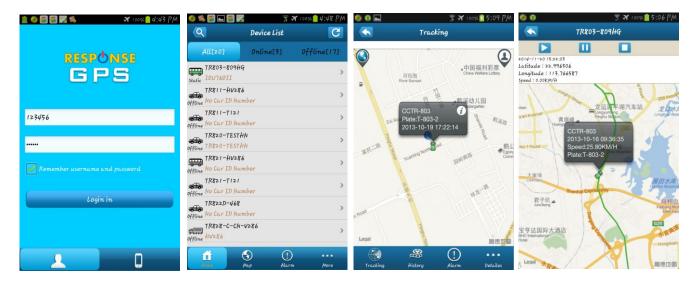

iPhone App is available for locating car with current location and playing back history back.

Use mobile phone visit website: <a href="www.responsegps.com">www.responsegps.com</a>, click the icon on the login page, it will link to the apple app store, you can download and install the iPhone software on apple

app store, it is free, and it is not necessary to do the IOS Jailbreaking, you just need register an apple ID with email and verify it on the app store https://appleid.apple.com is OK.

Open app store on iPhone, Search "ResponseGPS" app, the above app will display, click the "Get" and "Install", and input your apple ID and password, the app will be downloaded and installed on the iPhone automatically.

### Android phone App Locate:

Android app is available for locating car with current location and playing back history back.

For Android mobile phone, security setting need change before installation, click menu "Settings -- Security -- Device administration -- Unknown sources (Allow installation of non-Market apps)", Click to select this option (V change to Green ), this means the mobile phone can allow installing the download apps, after installation, you can change the above setting back to disable status.

Use mobile phone visit website: <a href="www.responsegps.com">www.responsegps.com</a>, click on on the login page, it will download the app, or visit the website with PC, scan the Android App QR code on the login page with mobile phone, click the website link can download the android app, After downloading, the system will install the app automatically, Click "Install" to begin the installing, after the installation click

#### Real Time Tracking:

Click the car name, the car's latest location will display on the map, and every 30 seconds the location will be updated from the server on the map, it is not necessary to do any operation when tracking the vehicle on the web, just keep the explorer open.

#### History Track Playback:

Click the car name in the left bottom window, the pop up windows will display the car status, and click the menu "Playback" in the pop up window or below the car name.

A new playback page will pop up, click the "From" and "To" to select the start and end playback time, and then Click "OK".