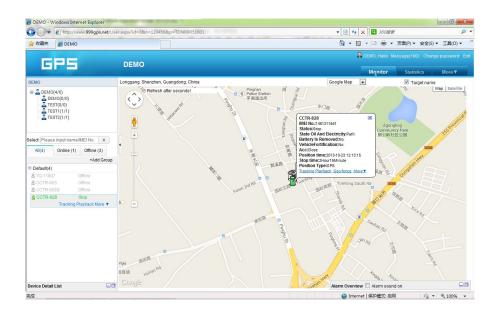

#### History Track Playback:

Click the car name in the left bottom window, the pop up windows will display the car status, and click the menu "Playback" in the pop up window or below the car name.

A new playback page will pop up, click the "From" and "To" to select the start and end playback time, and then Click "OK".

And then Click "Play", the system will load the history tracking and playback automatically, you

can slide the blue "button to slow to make the playback speed slower, and the right bottom window will display the event recoding (Stop time and period etc.), the server will keep the tracking data for 6-12 months.