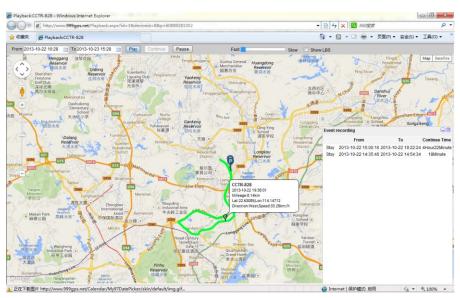

#### History Track Playback:

Click the car name in the left bottom window, the pop up windows will display the car status, and click the menu "Playback" in the pop up window or below the car name.

A new playback page will pop up, click the "From" and "To" to select the start and end playback time, and then Click "OK".

And then Click "Play", the system will load the history tracking and playback automatically, you

can slide the blue "button to slow to make the playback speed slower, and the right bottom window will display the event recoding (Stop time and period etc.), the server will keep the tracking data for 6-12 months.