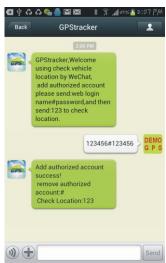

4. Set your personal WeChat account as authorization account: After login WeChat click the "Chats" at the bottom of the screen, and then input "gpstracker" in the search area, the GPStracker official account will display, Click GPStracker official account, the dialog interface will display, input text "platformloginname#password" in the dialog input area, and click "Send", a few seconds later the system will reply add authorization account success. The platform login name is same and password is same with the GPS tracking platform web login on PC (normally platform user name is the last 7 digital of the SN or ID or IMEI, for example ID is 800201412345678, the default login name and password all are 2345678, you can change password on the platform yourself). For example, demo account login name and password are 123456; Send "123456#123456" to GPStracker can set your personal WeChat account as the authorization account of the GPS platform user 123456.

5. Located by WeChat: After login WeChat click the "Chats" at the bottom of the screen, and then

input "gpstracker" in the search area, the GPStracker official account will display, Click GPStracker official account, the dialog interface will display, input text "123" in the dialog input area, and click "Send", a few seconds later the system will reply the tracker current location with map and text, click the reply message, the system will display current location on the Google Map. Later just do the step 5 is OK, the step 1-4 only need set once.