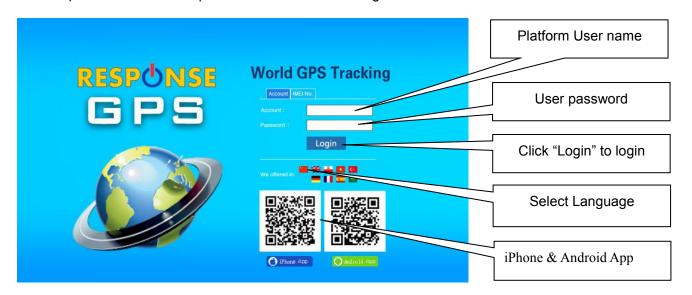

Note: In the following words, "Click" means the action of clicking the left button of your mouse once.

Platform Login:

Visit <a href="www.responsegps.com">www.responsegps.com</a>, select the language version, the login page will display as follow, input the user name & password and then click "Login":