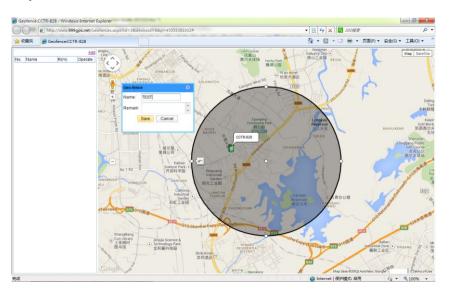

#### Set Break Geo-fence Alarm(In out Area Alarm):

Click the car name in the left bottom window, the pop up windows will display the car status, and click the menu "Geo-fence" in the pop up window or below the car name "More" and "Geo-fence", the menu is the same location on the screen with the above, an new "Geo-fence" page will pop up, click the "Add" menu to define a new geo-fence. Click and hold the mouse button to drag the circle bigger or smaller, and click and hold the center point of the circle can move the circle to your demand place

on the map. Give a name of this geo-fence, and click "Save" to save the geo-fence, later when the object is out of the area, the alarm information will be record in the server, you can check and export the alarm list any time.