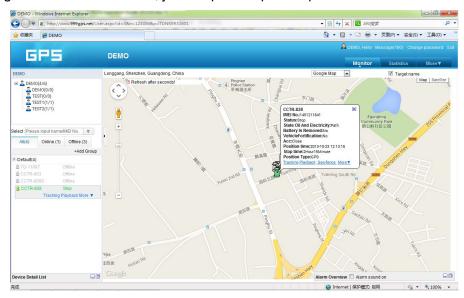

## Display current car location:

Every time after you login, the following window will display.

The bottom left window will display the current fleet car name and status (online or offline), click the car name, the car detail location and status will display.

### Change target Information (Car Name / SIM card number etc.)

Click the car name in the bottom left window. The pop up windows will display the car status and click the menu "More" in the pop up window. Another window will pop up, click the "target info", the target info window will pop up. The IMEI number / expired date / Type / Active date cam not be changed by user, the target Name is the car name that display in the bottom left window, SIM card number is the sim card number in the tracker(this can avoid you forget the sim card number in the future), License Plate No is the car plate number that can be used to login the platform (Select IMEI or Car Plate, password is the same), the over speed (Km/h) is the alarm speed, and the Contacts is your name, and Fuel /100km is the average fuel consume every 100km (used for calculate about how many fuel will be exhaust), and the display car icon on the map can be selected. Click "Save" to save the changing of the setting.