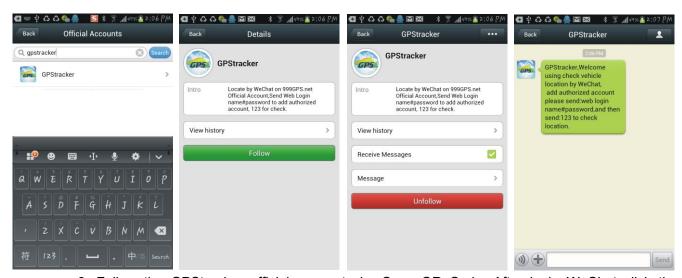

#### WeChat Locate on Smart Phone:(iPhone/Android/Windows/Blackberry/Symbian)

- 1. WeChat is a online live connecting software by text,voice or video through internet, it can be used for iPhone / Android / Windows / BlackBerry / Symbian mobile phone, just follow our official account GPStracker, and then send "platformloginname#password" to the account GPStracker to link your personal WeChat account and your tracker login name together, then your personal wechat account is your tracker authorized wechat account, and later just send 123 to GPStracker, WeChat will reply you the current location with text description & Google map, it is easy and convenient. For how to download, install and register WeChat please visit: <a href="http://www.wechat.com">http://www.wechat.com</a> or <a href="http://weixin.qq.com">http://weixin.qq.com</a>.
- 2. Follow the GPStracker official accounts by Search: After login WeChat click the "Contacts" at the bottom of the screen, and then click "+" on the top right corner of the screen, and then click "Official Accounts", and then input"gpstracker" in the key words search area, Click "Search", the GPStracker official account will display, Click GPStracker official account, and click "Follow", and then GPStracker official account is been followed by your personal WeChat account.

3. Follow the GPStracker official accounts by Scan QR Code: After login WeChat click the

"Discover"at the bottom of the screen, and then click "Scan QR Code" on the screen, and then the scan QR code window will display, scan the QR cose in the following QR code picture, the GPStracker official account will display, the following process is same with the above "Search" process, click "Follow", and then GPStracker official account is been followed by your personal WeChat account, later you can find this official in the "Official Accounts"- "Service Accounts", click the account, the dialogue window will pop up, and then you can send text to the official to locate.

4. Set your personal WeChat account as authorization account: After login WeChat click the "Chats" at the bottom of the screen, and then input "gpstracker" in the search area, the GPStracker official account will display, Click GPStracker official account, the dialog interface will display, input text "platformloginname#password" in the dialog input area, and click "Send", a few seconds later the system will reply add authorization account success. The platform login name is same and password is same with the GPS tracking platform web login on PC (normally platform user name is the last 7 digital of the SN or ID or IMEI, for example ID is 800201412345678, the default login name and password all are 2345678, you can change password on the platform yourself). For example, demo account login name and password are 123456; Send "123456#123456" to GPStracker can set your personal WeChat account as the authorization account of the GPS platform user 123456.

5. Located by WeChat: After login WeChat click the "Chats" at the bottom of the screen, and then

input "gpstracker" in the search area, the GPStracker official account will display, Click GPStracker official account, the dialog interface will display, input text "123" in the dialog input area, and click "Send", a few seconds later the system will reply the tracker current location with map and text, click the reply message, the system will display current location on the Google Map. Later just do the step 5 is OK, the step 1-4 only need set once.