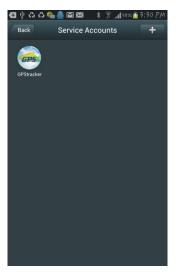

3. Follow the GPStracker official accounts by Scan QR Code: After login WeChat click the

"Discover"at the bottom of the screen, and then click "Scan QR Code" on the screen, and then the scan QR code window will display, scan the QR cose in the following QR code picture, the GPStracker official account will display, the following process is same with the above "Search" process, click "Follow", and then GPStracker official account is been followed by your personal WeChat account, later you can find this official in the "Official Accounts"- "Service Accounts", click the account, the dialogue window will pop up, and then you can send text to the official to locate.

4. Set your personal WeChat account as authorization account: After login WeChat click the "Chats" at the bottom of the screen, and then input "gpstracker" in the search area, the GPStracker official account will display, Click GPStracker official account, the dialog interface will display, input text "platformloginname#password" in the dialog input area, and click "Send", a few seconds later the system will reply add authorization account success. The platform login name is same and password is same with the GPS tracking platform web login on PC (normally platform user name is the last 7 digital of the SN or ID or IMEI, for example ID is 800201412345678, the default login name and password all are 2345678, you can change password on the platform yourself). For example, demo account login name and password are 123456; Send "123456#123456" to GPStracker can set your personal WeChat account as the authorization account of the GPS platform user 123456.