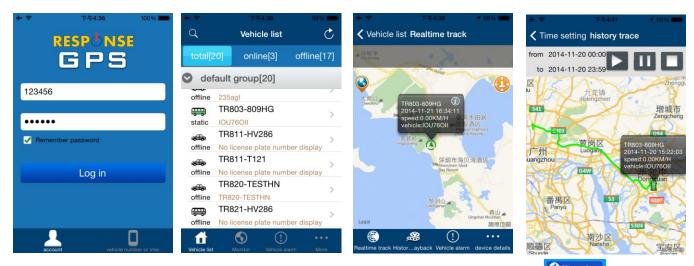

Note: In the following words, "Click" means the action of clicking the left button of your mouse once.

Platform Login:

Visit <a href="www.responsegps.com">www.responsegps.com</a>, select the language version, the login page will display as follow, input the user name & password and then click "Login":

## Display current car location:

Every time after you login, the following window will display.

The bottom left window will display the current fleet car name and status (online or offline), click the car name, the car detail location and status will display.

For the sub-fleet car, click the sub-fleet name, the sub-fleet car name will display in the left bottom window, also click the car name, the car location will display on map (For Example click sub-fleet TEST1, the car T1 will display, click T1, T1 location will display).

#### Real Time Tracking:

Click the car name, the car's latest location will display on the map, and every 30 seconds the location will be updated from the server on the map, it is not necessary to do any operation when tracking the vehicle on the web, just keep the explorer open.

#### History Track Playback:

Click the car name in the left bottom window, the pop up windows will display the car status, and click the menu "Playback" in the pop up window or below the car name.

A new playback page will pop up, click the "From" and "To" to select the start and end playback time, and then Click "OK".

And then Click "Play", the system will load the history tracking and playback automatically, you

can slide the blue "button to slow to make the playback speed slower, and the right bottom window will display the event recoding (Stop time and period etc.), the server will keep the tracking data for 6-12 months.