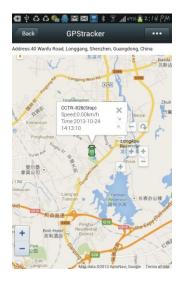

#### Real Time Tracking:

Click the car name, the car's latest location will display on the map, and every 30 seconds the location will be updated from the server on the map, it is not necessary to do any operation when tracking the vehicle on the web, just keep the explorer open.

#### History Track Playback:

Click the car name in the left bottom window, the pop up windows will display the car status, and click the menu "Playback" in the pop up window or below the car name.

A new playback page will pop up, click the "From" and "To" to select the start and end playback time, and then Click "OK".

And then Click "Play", the system will load the history tracking and playback automatically, you

can slide the blue "button to slow to make the playback speed slower, and the right bottom window will display the event recoding (Stop time and period etc.), the server will keep the tracking data for 6-12 months.