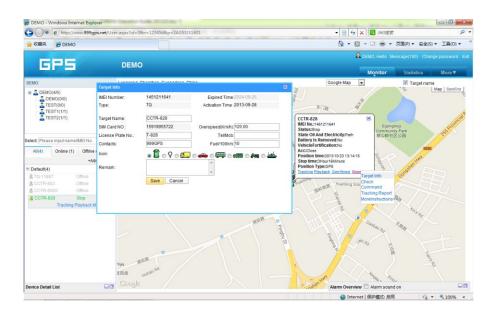

### Change target Information (Car Name / SIM card number etc.)

Click the car name in the bottom left window. The pop up windows will display the car status and click the menu "More" in the pop up window. Another window will pop up, click the "target info", the target info window will pop up. The IMEI number / expired date / Type / Active date cam not be changed by user, the target Name is the car name that display in the bottom left window, SIM card number is the sim card number in the tracker(this can avoid you forget the sim card number in the future), License Plate No is the car plate number that can be used to login the platform (Select IMEI or Car Plate, password is the same), the over speed (Km/h) is the alarm speed, and the Contacts is your name, and Fuel /100km is the average fuel consume every 100km (used for calculate about how many fuel will be exhaust), and the display car icon on the map can be selected. Click "Save" to save the changing of the setting.