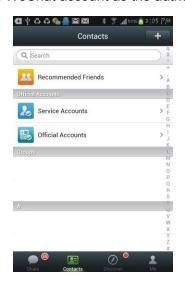

#### WeChat Locate on Smart Phone:(iPhone/Android/Windows/Blackberry/Symbian)

- 1. WeChat is a online live connecting software by text,voice or video through internet, it can be used for iPhone / Android / Windows / BlackBerry / Symbian mobile phone, just follow our official account GPStracker, and then send "platformloginname#password" to the account GPStracker to link your personal WeChat account and your tracker login name together, then your personal wechat account is your tracker authorized wechat account, and later just send 123 to GPStracker, WeChat will reply you the current location with text description & Google map, it is easy and convenient. For how to download, install and register WeChat please visit: <a href="http://www.wechat.com">http://www.wechat.com</a> or <a href="http://weixin.qq.com">http://weixin.qq.com</a>.
- 2. Follow the GPStracker official accounts by Search: After login WeChat click the "Contacts" at the bottom of the screen, and then click "+" on the top right corner of the screen, and then click "Official Accounts", and then input"gpstracker" in the key words search area, Click "Search", the GPStracker official account will display, Click GPStracker official account, and click "Follow", and then GPStracker official account is been followed by your personal WeChat account.

3. Follow the GPStracker official accounts by Scan QR Code: After login WeChat click the

"Discover"at the bottom of the screen, and then click "Scan QR Code" on the screen, and then the scan QR code window will display, scan the QR cose in the following QR code picture, the GPStracker official account will display, the following process is same with the above "Search" process, click "Follow", and then GPStracker official account is been followed by your personal WeChat account, later you can find this official in the "Official Accounts"- "Service Accounts", click the account, the dialogue window will pop up, and then you can send text to the official to locate.