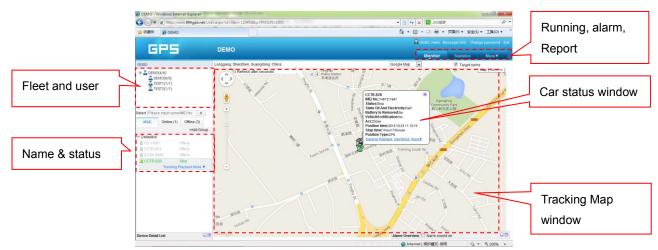

## Display current car location:

Every time after you login, the following window will display.

The bottom left window will display the current fleet car name and status (online or offline), click the car name, the car detail location and status will display.

For the sub-fleet car, click the sub-fleet name, the sub-fleet car name will display in the left bottom window, also click the car name, the car location will display on map (For Example click sub-fleet TEST1, the car T1 will display, click T1, T1 location will display).