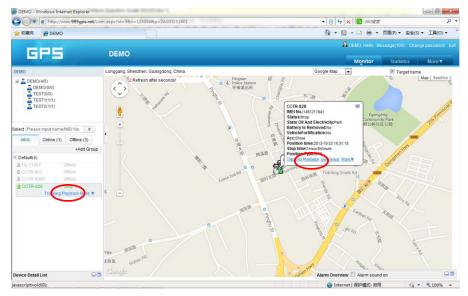

#### History Track Playback:

Click the car name in the left bottom window, the pop up windows will display the car status, and click the menu "Playback" in the pop up window or below the car name.

A new playback page will pop up, click the "From" and "To" to select the start and end playback time, and then Click "OK".

And then Click "Play", the system will load the history tracking and playback automatically, you

can slide the blue "button to slow to make the playback speed slower, and the right bottom window will display the event recoding (Stop time and period etc.), the server will keep the tracking data for 6-12 months.