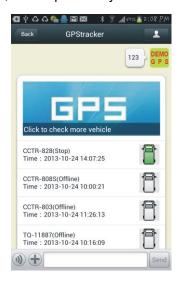

5. Located by WeChat: After login WeChat click the "Chats" at the bottom of the screen, and then

input "gpstracker" in the search area, the GPStracker official account will display, Click GPStracker official account, the dialog interface will display, input text "123" in the dialog input area, and click "Send", a few seconds later the system will reply the tracker current location with map and text, click the reply message, the system will display current location on the Google Map. Later just do the step 5 is OK, the step 1-4 only need set once.