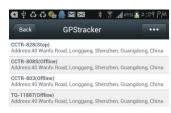

## Display current car location:

Every time after you login, the following window will display.

The bottom left window will display the current fleet car name and status (online or offline), click the car name, the car detail location and status will display.

For the sub-fleet car, click the sub-fleet name, the sub-fleet car name will display in the left bottom window, also click the car name, the car location will display on map (For Example click sub-fleet TEST1, the car T1 will display, click T1, T1 location will display).