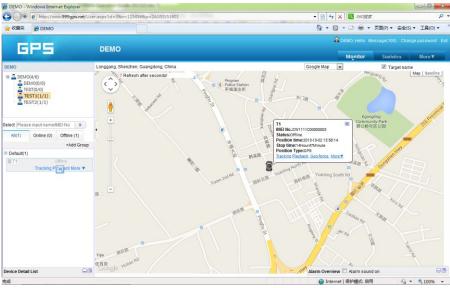

## Page After Login

## Display current car location:

Every time after you login, the following window will display.

The bottom left window will display the current fleet car name and status (online or offline), click the car name, the car detail location and status will display.

For the sub-fleet car, click the sub-fleet name, the sub-fleet car name will display in the left bottom window, also click the car name, the car location will display on map (For Example click sub-fleet TEST1, the car T1 will display, click T1, T1 location will display).